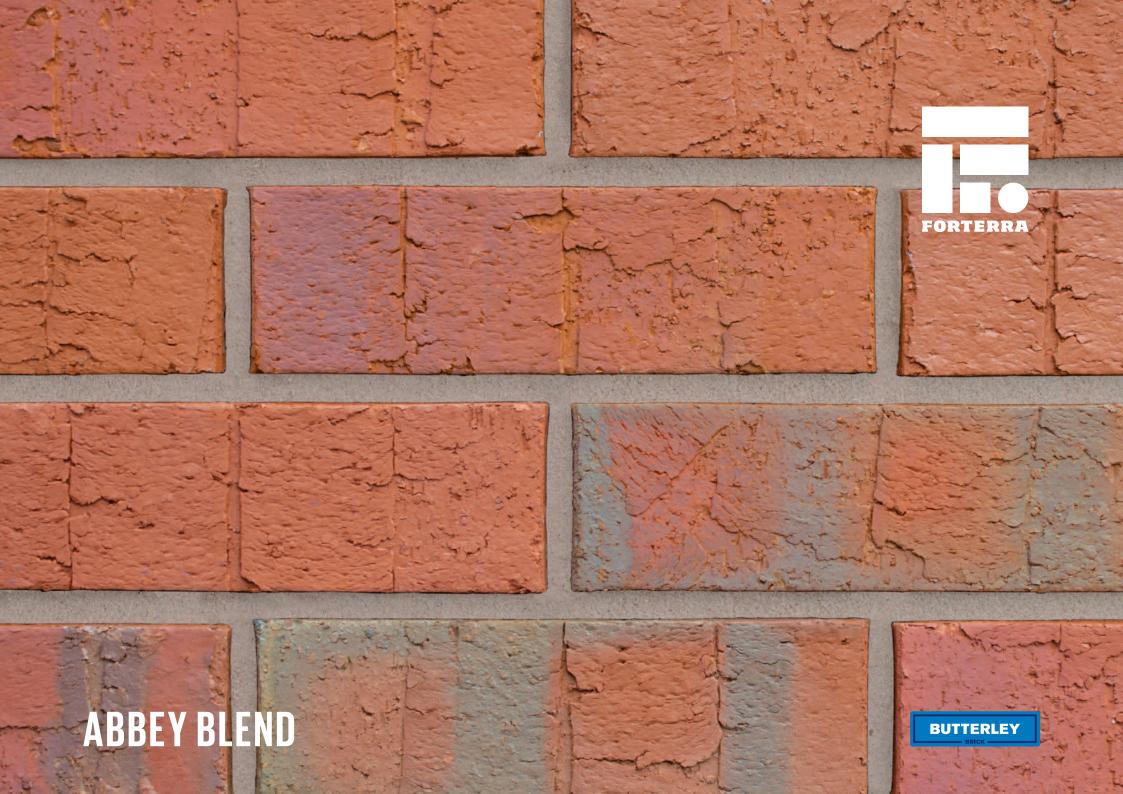

## **ABBEY BLEND**

Manufactured to BS EN 771-1

**Brick type** 

Category II, U, Clay Masonry Unit

Standard work size

215 x 102.5 x 65mm

**Dimensional tolerances** 

Tolerance category: T2 Range category: R1

Configuration

Vertically Perforated 15-25% Voids

Dry weight per brick

2.5kg

Pack size

504

Factory

Accrington

SKU

SACCABL1600VO

Disclaimer: The reproduction of colours and textures is only as accurate as the printing process will allow. Photographic samples should be used when shortlisting products but we advise that an actual sample should be seen before ordering.