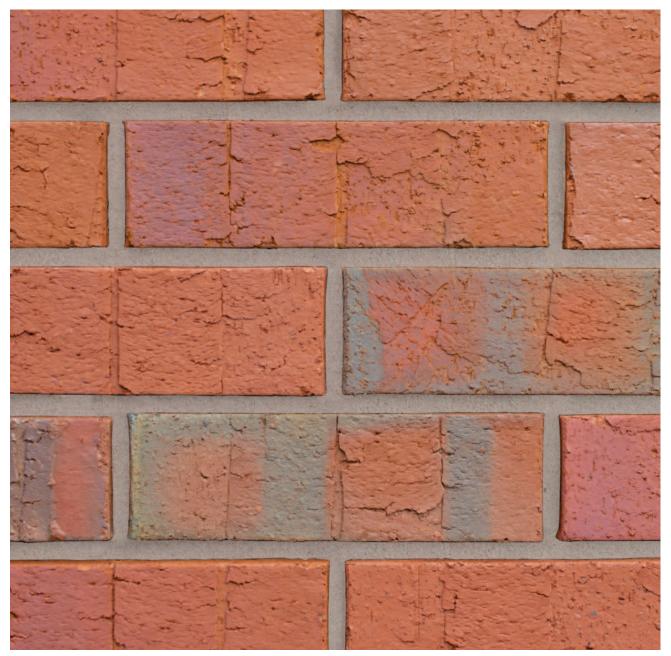

## **ABBEY BLEND**

Manufactured to BS EN 771-1

**Brick type** 

Category II, U, Clay Masonry Unit

Standard work size

215 x 102.5 x 65mm

**Dimensional tolerances** 

Tolerance category: T2 Range category: R1

Configuration

Vertically Perforated 15-25% Voids

Dry weight per brick

2.5kg

Pack size

504

Factory

Accrington

SKU

SACCABL1600VO

Disclaimer: The reproduction of colours and textures is only as accurate as the printing process will allow. Photographic samples should be used when shortlisting products but we advise that an actual sample should be seen before ordering.