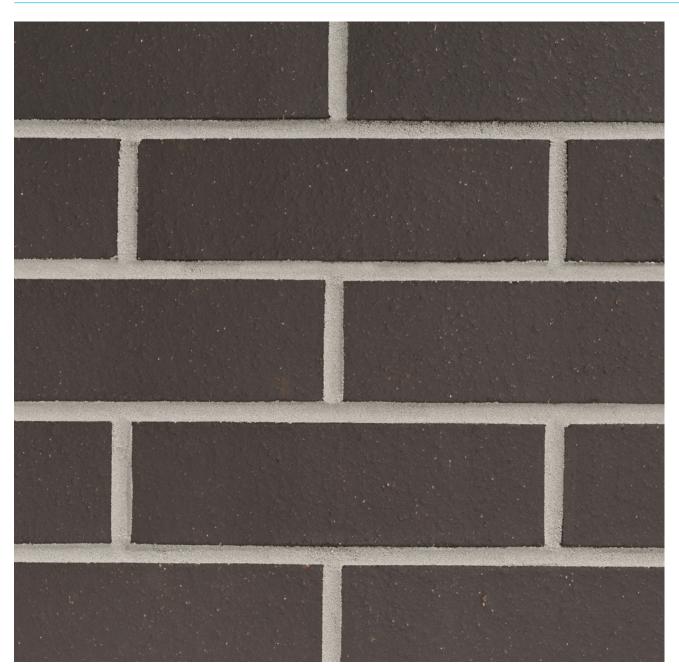

CARBON BLACK SMOOTH

**BUTTERLEY** 

## **CARBON BLACK SMOOTH**

Manufactured to BS EN 771-1

**Brick type** 

Category II, U, Clay Masonry Unit

Standard work size

215 x 102.5 x 65mm

**Dimensional tolerances** 

Tolerance category: T2 Range category: R1