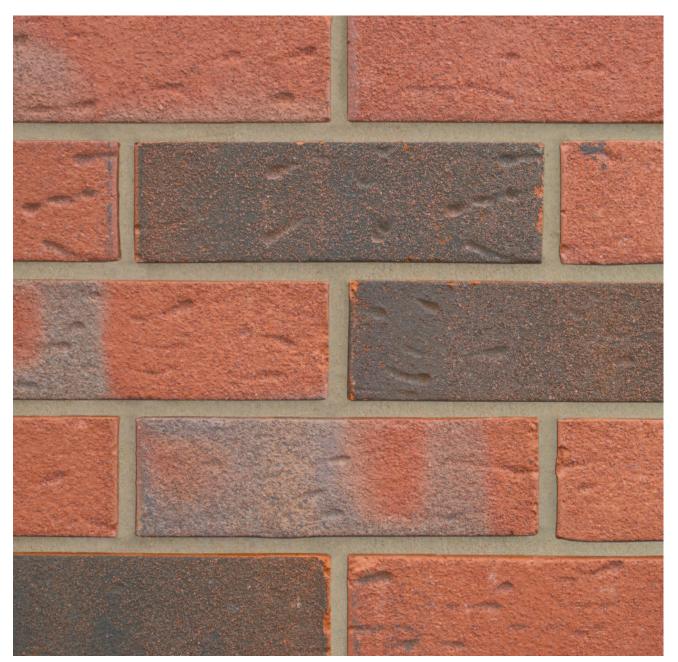

## **CHIDWELL MULTI**

Manufactured to BS EN 771-1

**Brick type** 

Category II, U, Clay Masonry Unit

Standard work size

215 x 102.5 x 65mm

**Dimensional tolerances** 

Tolerance category: T2 Range category: R1

SKU

SACCCDM1600VO

Disclaimer: The reproduction of colours and textures is only as accurate as the printing process will allow. Photographic samples should be used when shortlisting products but we advise that an actual sample should be seen before ordering.