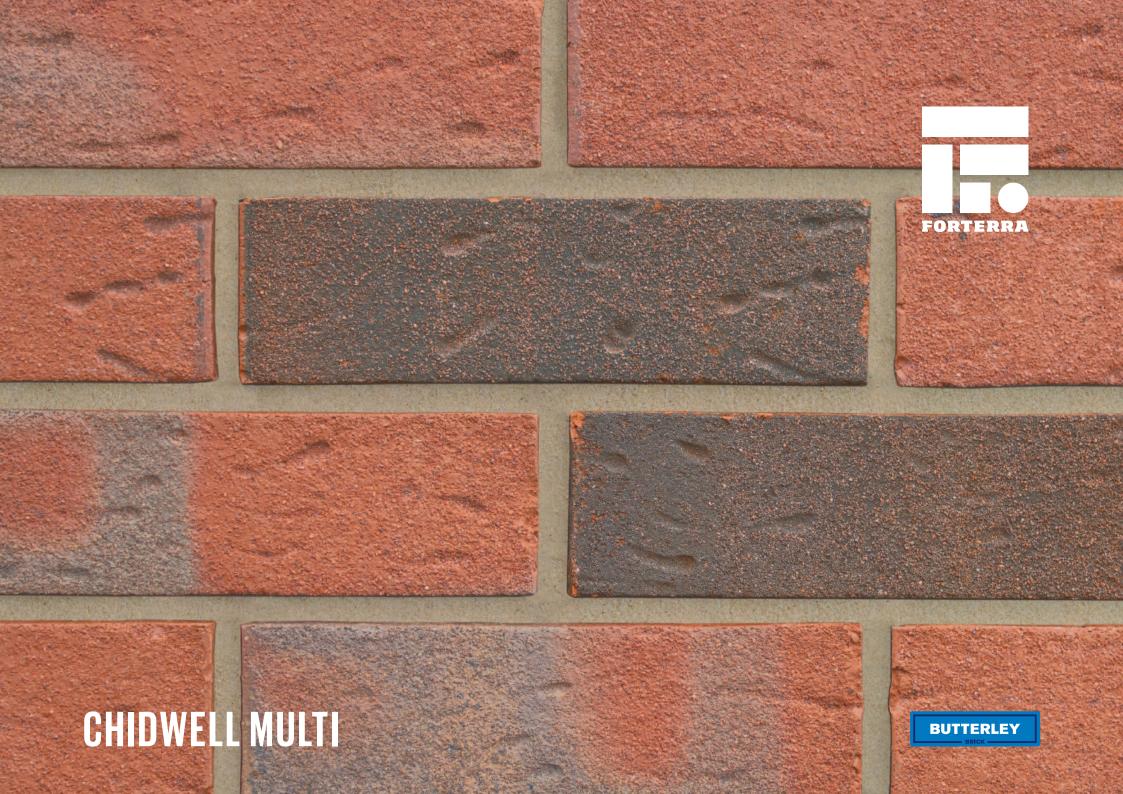

## **CHIDWELL MULTI**

Manufactured to BS EN 771-1

**Brick type** 

Category II, U, Clay Masonry Unit

Standard work size

215 x 102.5 x 65mm

**Dimensional tolerances** 

Tolerance category: T2 Range category: R1

SKU

SACCCDM1600VO

Disclaimer: The reproduction of colours and textures is only as accurate as the printing process will allow. Photographic samples should be used when shortlisting products but we advise that an actual sample should be seen before ordering.