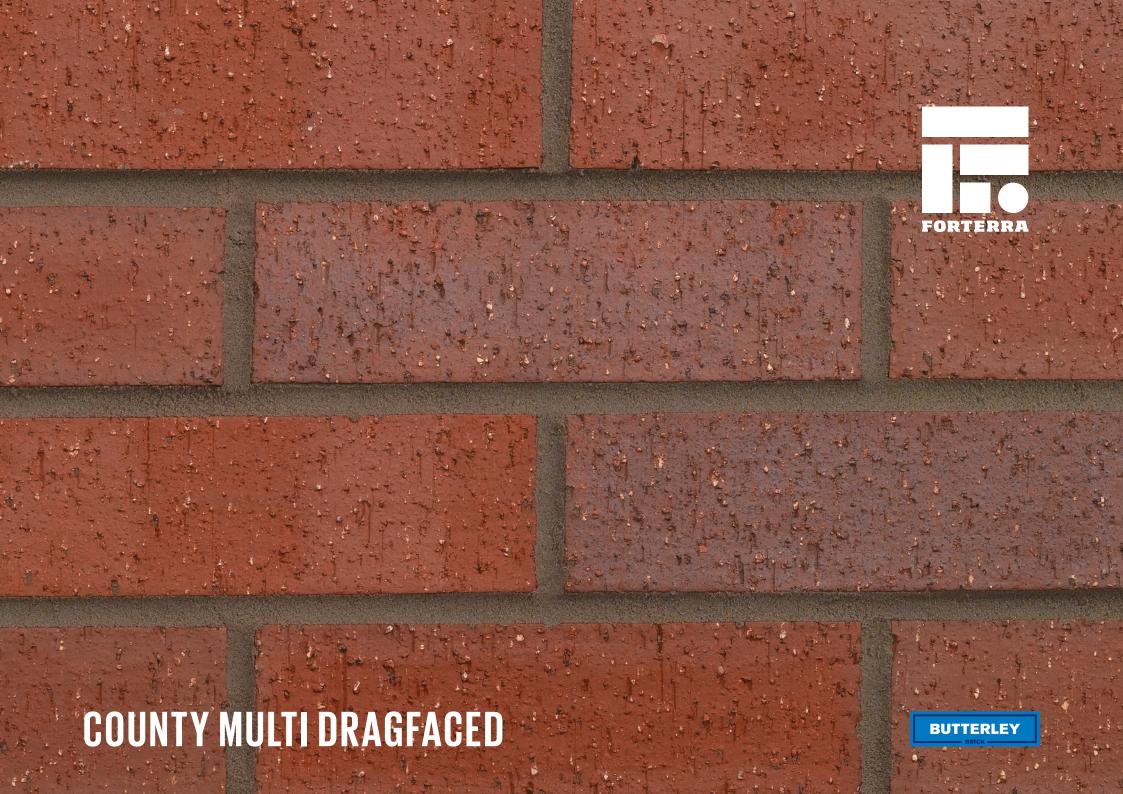

## **COUNTY MULTI DRAGFACED**

Manufactured to BS EN 771-1

**Brick type** 

Category II, U, Clay Masonry Unit

Standard work size

215 x 102.5 x 65mm

**Dimensional tolerances** 

Tolerance category: T2 Range category: R1

SKU

SWILCMD1600VO

Disclaimer: The reproduction of colours and textures is only as accurate as the printing process will allow. Photographic samples should be used when shortlisting products but we advise that an actual sample should be seen before ordering.