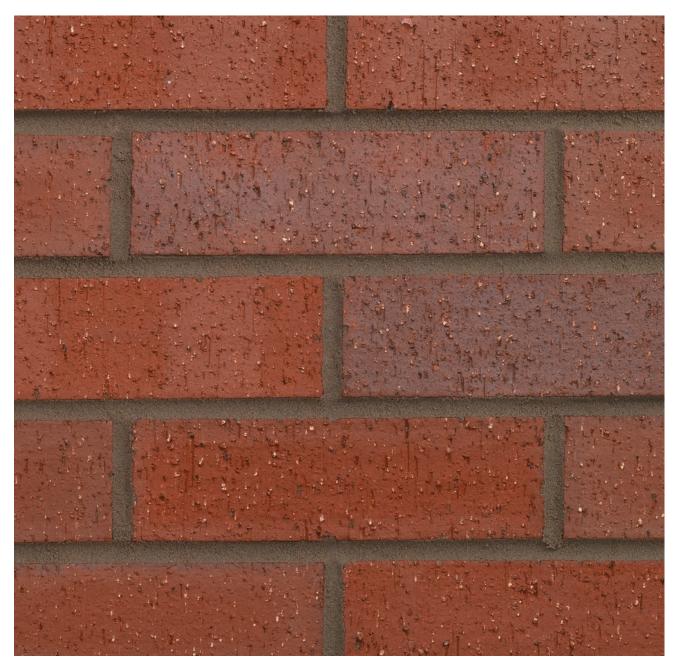

## **COUNTY MULTI DRAGFACED**

Manufactured to BS EN 771-1

**Brick type** 

Category II, U, Clay Masonry Unit

Standard work size

215 x 102.5 x 65mm

**Dimensional tolerances** 

Tolerance category: T2 Range category: R1

SKU

SWILCMD1600VO

Disclaimer: The reproduction of colours and textures is only as accurate as the printing process will allow. Photographic samples should be used when shortlisting products but we advise that an actual sample should be seen before ordering.