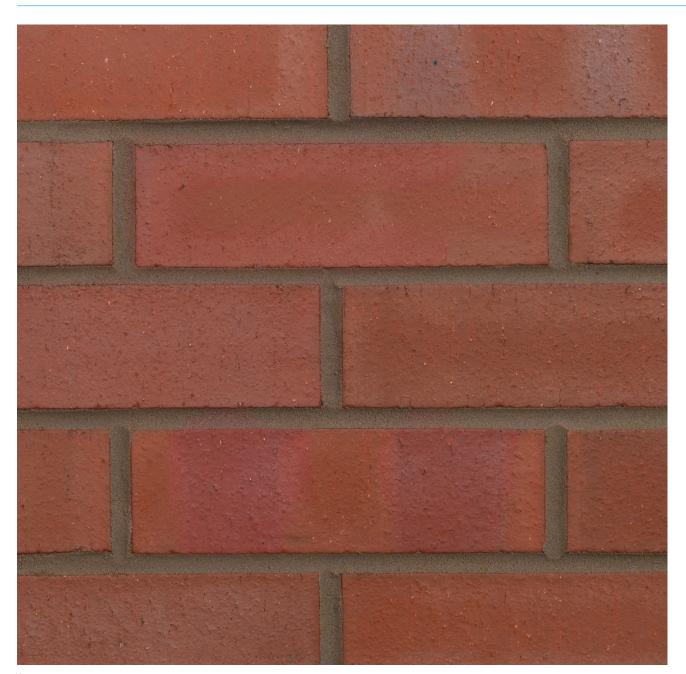

## **COUNTY MULTI SMOOTH**

Manufactured to BS EN 771-1

**Brick type** 

Category II, U, Clay Masonry Unit

Standard work size

215 x 102.5 x 65mm

**Dimensional tolerances** 

Tolerance category: T2 Range category: R1

**Compressive strength** 

≥ 75N/mm<sup>2</sup>

Water absorption

≤ 7%

**Durability** 

F2

**Active soluble salts content** 

S2

Configuration

Vertically Perforated 15-25% Voids

Dry weight per brick

2.50kg

Pack size

504

**Factory** 

Wilnecote

SKU

SWILCMS1600VO

Disclaimer: The reproduction of colours and textures is only as accurate as the printing process will allow. Photographic samples should be used when shortlisting products but we advise that an actual sample should be seen before ordering.