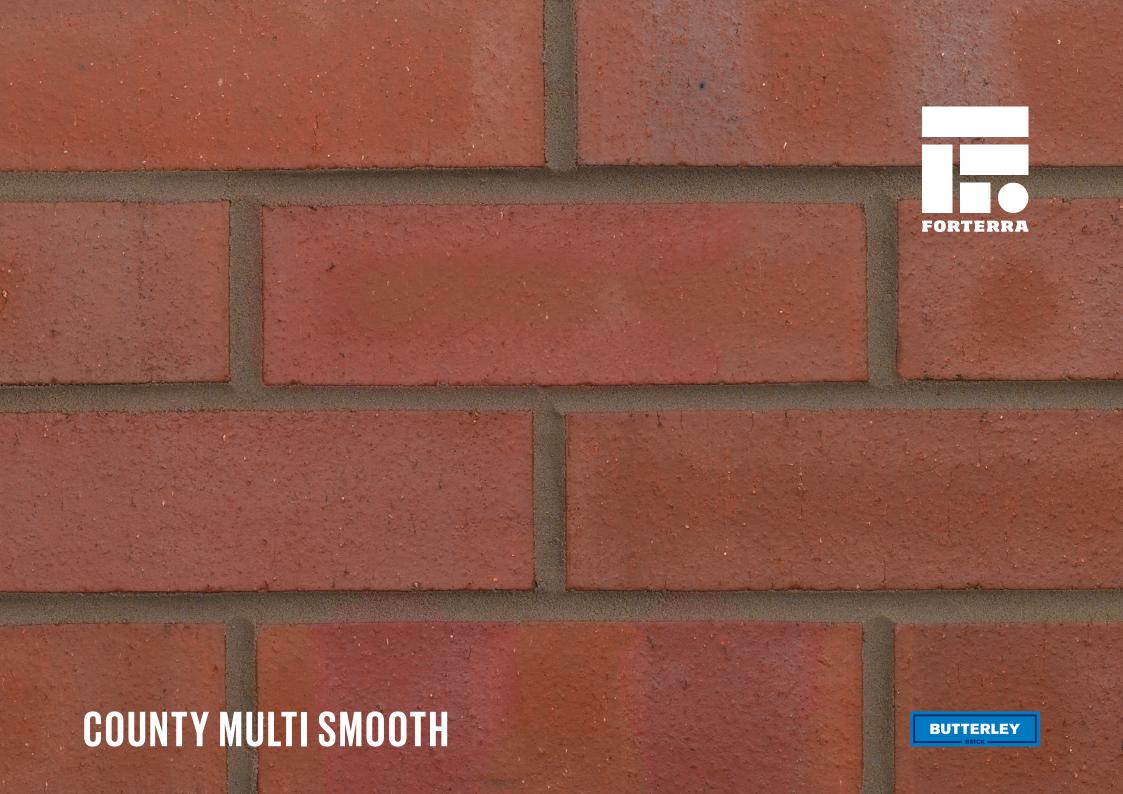

## **COUNTY MULTI SMOOTH**

Manufactured to BS EN 771-1

**Brick type** 

Category II, U, Clay Masonry Unit

Standard work size

215 x 102.5 x 65mm

**Dimensional tolerances** 

Tolerance category: T2 Range category: R1

**Compressive strength** 

≥ 75N/mm<sup>2</sup>

Water absorption

≤ 7%

**Durability** 

F2

**Active soluble salts content** 

S2

Configuration

Vertically Perforated 15-25% Voids

Dry weight per brick

2.50kg

Pack size

504

**Factory** 

Wilnecote

SKU

SWILCMS1600VO

Disclaimer: The reproduction of colours and textures is only as accurate as the printing process will allow. Photographic samples should be used when shortlisting products but we advise that an actual sample should be seen before ordering.