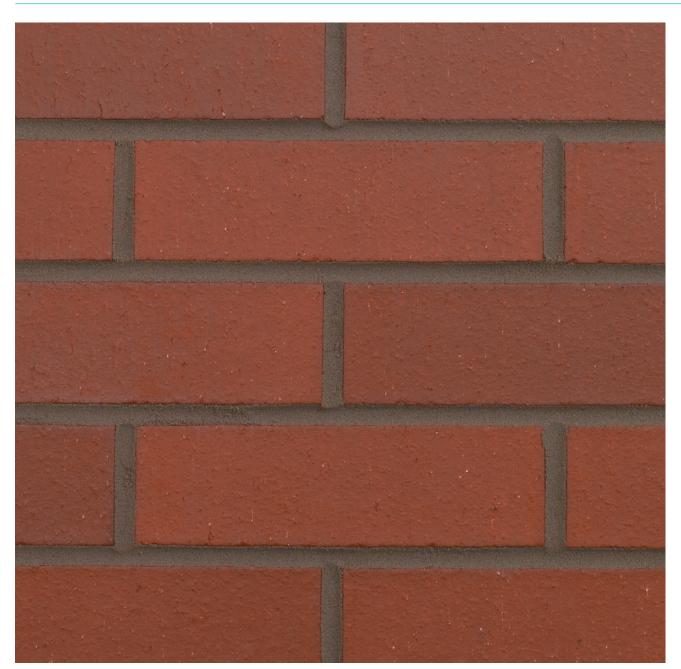

## **COUNTY RED SMOOTH**

Manufactured to BS EN 771-1

Brick type

Category II, U, Clay Masonry Unit

Standard work size

215 x 102.5 x 65mm

**Dimensional tolerances** 

Tolerance category: T2 Range category: R1