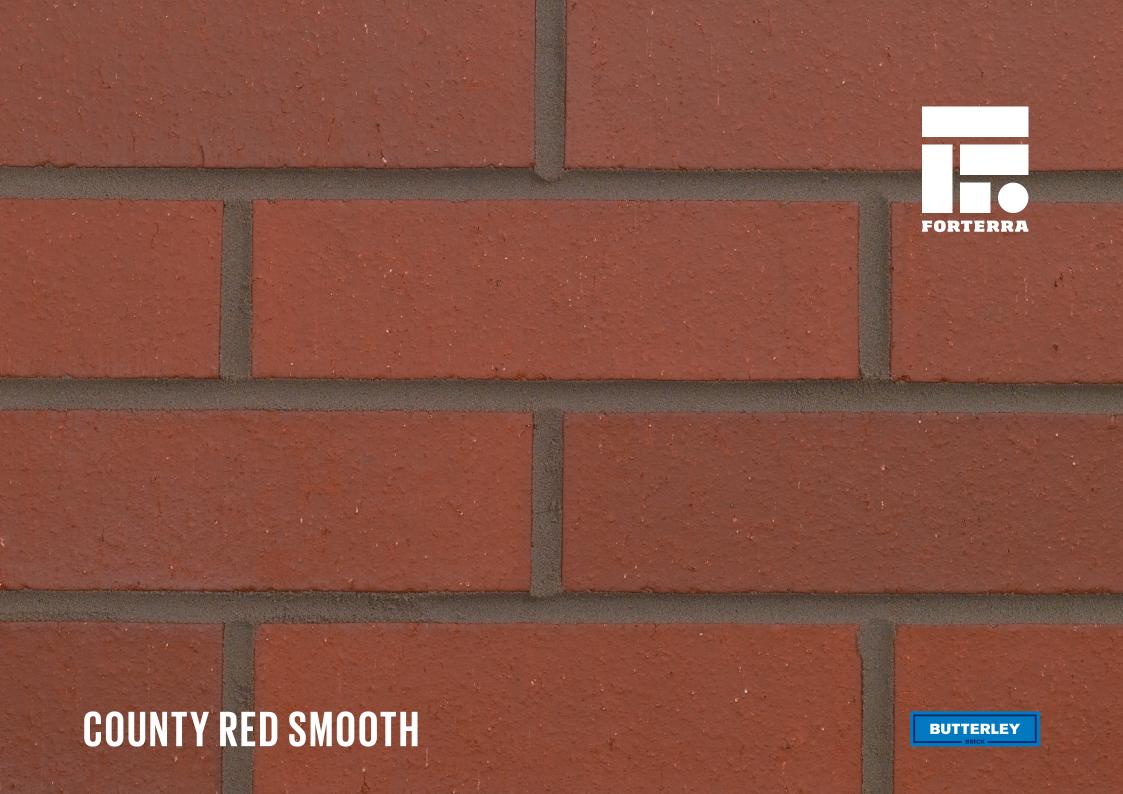

## **COUNTY RED SMOOTH**

Manufactured to BS EN 771-1

Brick type

Category II, U, Clay Masonry Unit

Standard work size

215 x 102.5 x 65mm

**Dimensional tolerances** 

Tolerance category: T2 Range category: R1