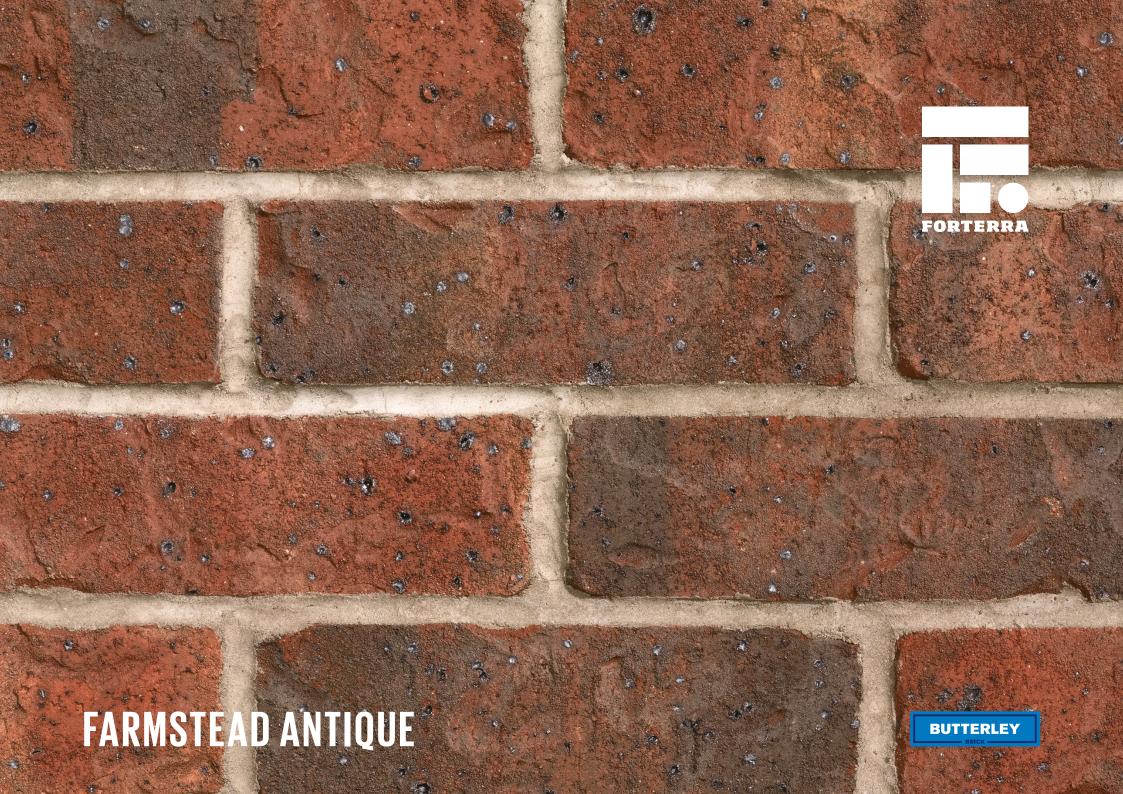

## **FARMSTEAD ANTIQUE**

Manufactured to BS EN 771-1

**Brick type** 

Category II, U, Clay Masonry Unit

Standard work size

215 x 102.5 x 65mm

**Dimensional tolerances** 

Tolerance category: T2 Range category: R1

**Compressive strength** 

 $\geq 75 \text{N/mm}^2$ 

Water absorption

≤ 7%

**Durability** 

F2

Active soluble salts content

S2

Configuration

Vertically Perforated 15-25% Voids

Dry weight per brick

2.5kg

Pack size

504

**Factory** 

Accrington

SKU

SACCFRM1600VO

Disclaimer: The reproduction of colours and textures is only as accurate as the printing process will allow. Photographic samples should be used when shortlisting products but we advise that an actual sample should be seen before ordering.