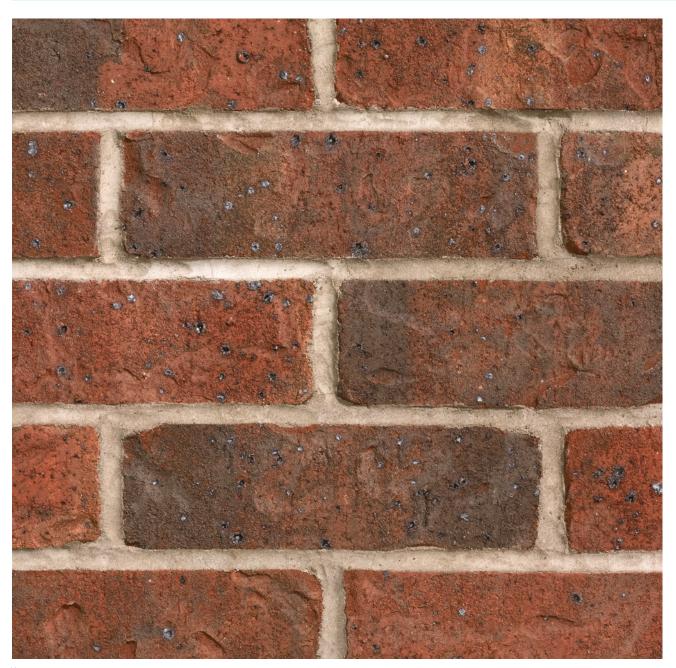

## **FARMSTEAD ANTIQUE**

Manufactured to BS EN 771-1

**Brick type** 

Category II, U, Clay Masonry Unit

Standard work size

215 x 102.5 x 65mm

**Dimensional tolerances** 

Tolerance category: T2 Range category: R1

**Compressive strength** 

 $\geq 75 \text{N/mm}^2$ 

Water absorption

≤ 7%

**Durability** 

F2

Active soluble salts content

S2

Configuration

Vertically Perforated 15-25% Voids

Dry weight per brick

2.5kg

Pack size

504

**Factory** 

Accrington

SKU

SACCFRM1600VO

Disclaimer: The reproduction of colours and textures is only as accurate as the printing process will allow. Photographic samples should be used when shortlisting products but we advise that an actual sample should be seen before ordering.