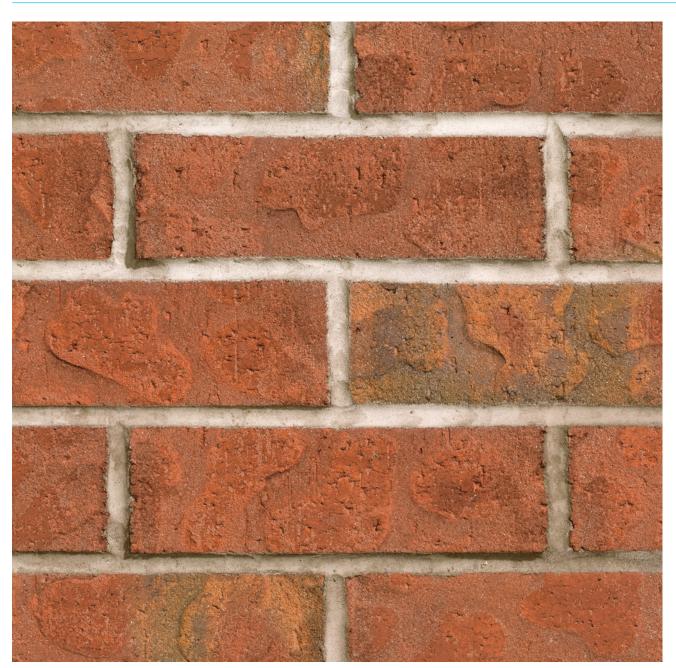

## **FULWOOD MULTI**

Manufactured to BS EN 771-1

**Brick type** 

Category II, U, Clay Masonry Unit

Standard work size

215 x 102.5 x 65mm

**Dimensional tolerances** 

Tolerance category: T2 Range category: R1

**Compressive strength** 

≥ 75N/mm<sup>2</sup>

Water absorption

≤ 7%

**Durability** 

F2

Active soluble salts content

S2

Configuration

Vertically Perforated 15-25% Voids

Dry weight per brick

2.5kg

Pack size

504

**Factory** 

Accrington

SKU

SACCFLM1600VO

Disclaimer: The reproduction of colours and textures is only as accurate as the printing process will allow. Photographic samples should be used when shortlisting products but we advise that an actual sample should be seen before ordering.