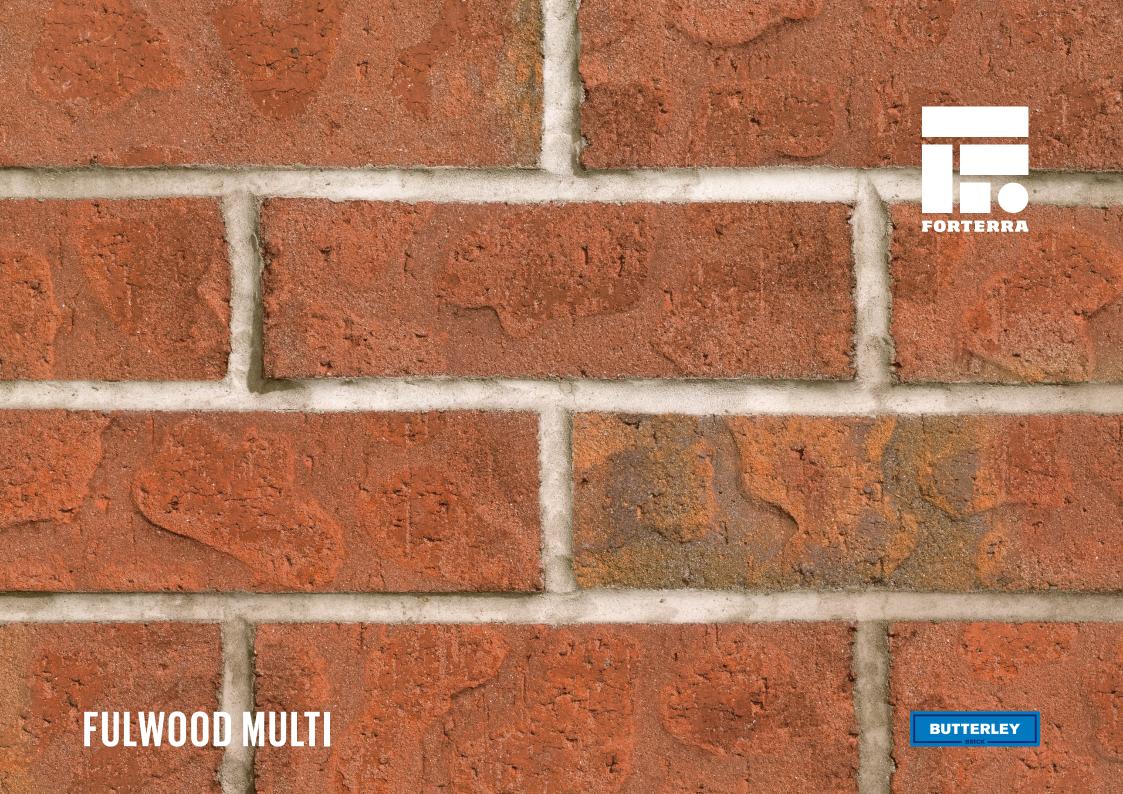

## **FULWOOD MULTI**

Manufactured to BS EN 771-1

**Brick type** 

Category II, U, Clay Masonry Unit

Standard work size

215 x 102.5 x 65mm

**Dimensional tolerances** 

Tolerance category: T2 Range category: R1

**Compressive strength** 

≥ 75N/mm<sup>2</sup>

Water absorption

≤ 7%

**Durability** 

F2

Active soluble salts content

S2

Configuration

Vertically Perforated 15-25% Voids

Dry weight per brick

2.5kg

Pack size

504

**Factory** 

Accrington

SKU

SACCFLM1600VO

Disclaimer: The reproduction of colours and textures is only as accurate as the printing process will allow. Photographic samples should be used when shortlisting products but we advise that an actual sample should be seen before ordering.