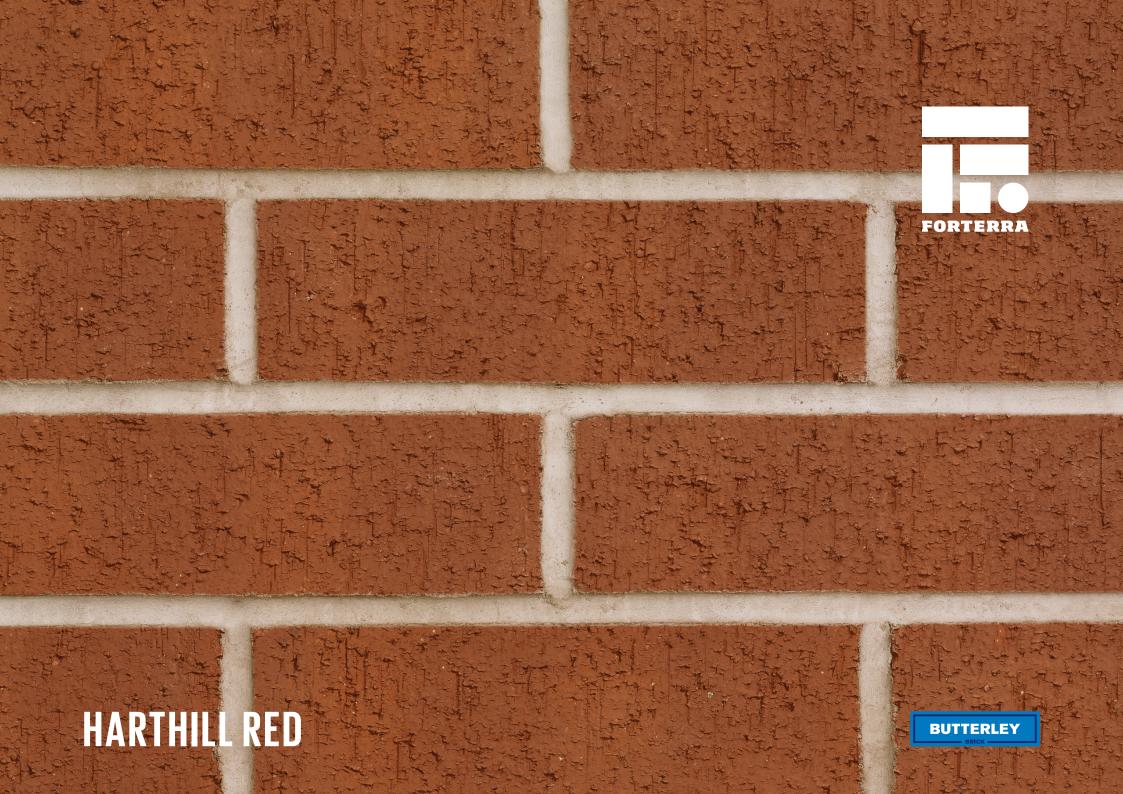

## HARTHILL RED

Manufactured to BS EN 771-1

**Brick type** 

Category II, U, Clay Masonry Unit

Standard work size

215 x 102.5 x 65mm

**Dimensional tolerances** 

Tolerance category: T2 Range category: R1

**Compressive strength** 

≥ 75N/mm<sup>2</sup>

Water absorption

≤ 7%

**Durability** 

F2

Active soluble salts content

S2

Configuration

Vertically Perforated 15-25% Voids

Dry weight per brick

2.5kg

Pack size

504

**Factory** 

Accrington

SKU

SACCHAR1600VO

Disclaimer: The reproduction of colours and textures is only as accurate as the printing process will allow. Photographic samples should be used when shortlisting products but we advise that an actual sample should be seen before ordering.