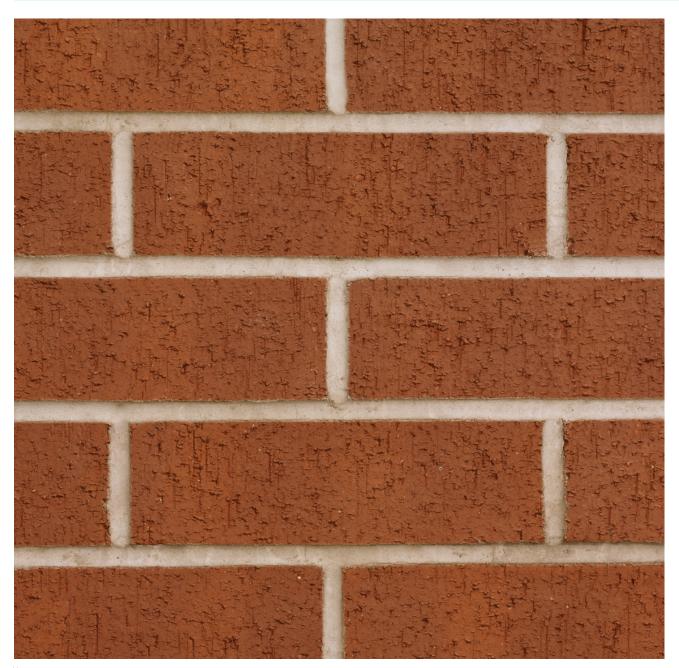

## HARTHILL RED

Manufactured to BS EN 771-1

**Brick type** 

Category II, U, Clay Masonry Unit

Standard work size

215 x 102.5 x 65mm

**Dimensional tolerances** 

Tolerance category: T2 Range category: R1

**Compressive strength** 

≥ 75N/mm<sup>2</sup>

Water absorption

≤ 7%

**Durability** 

F2

Active soluble salts content

S2

Configuration

Vertically Perforated 15-25% Voids

Dry weight per brick

2.5kg

Pack size

504

**Factory** 

Accrington

SKU

SACCHAR1600VO

Disclaimer: The reproduction of colours and textures is only as accurate as the printing process will allow. Photographic samples should be used when shortlisting products but we advise that an actual sample should be seen before ordering.