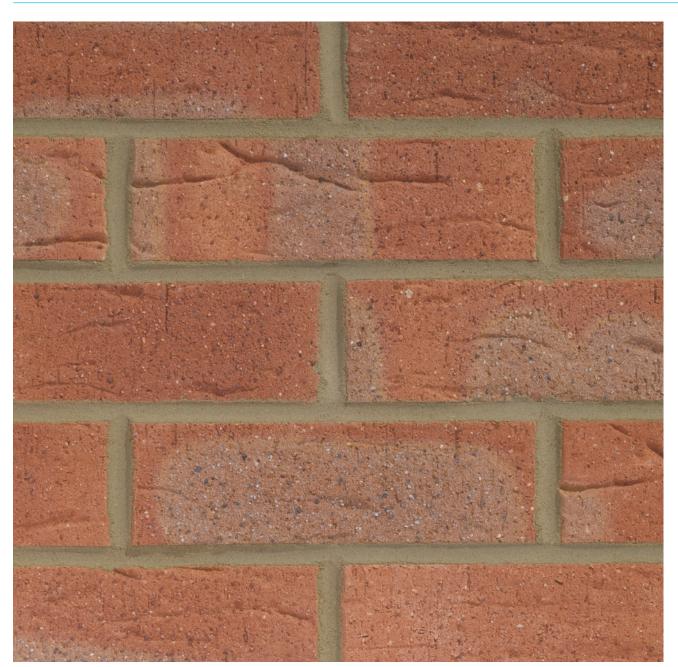

## KIMBOLTON RED MULTI

Manufactured to BS EN 771-1

Brick type

Category II, U, Clay Masonry Unit

Standard work size

215 x 102.5 x 65mm

**Dimensional tolerances** 

Tolerance category: T2 Range category: R1

SKU

SKIRKRM1600VO

Disclaimer: The reproduction of colours and textures is only as accurate as the printing process will allow. Photographic samples should be used when shortlisting products but we advise that an actual sample should be seen before ordering.