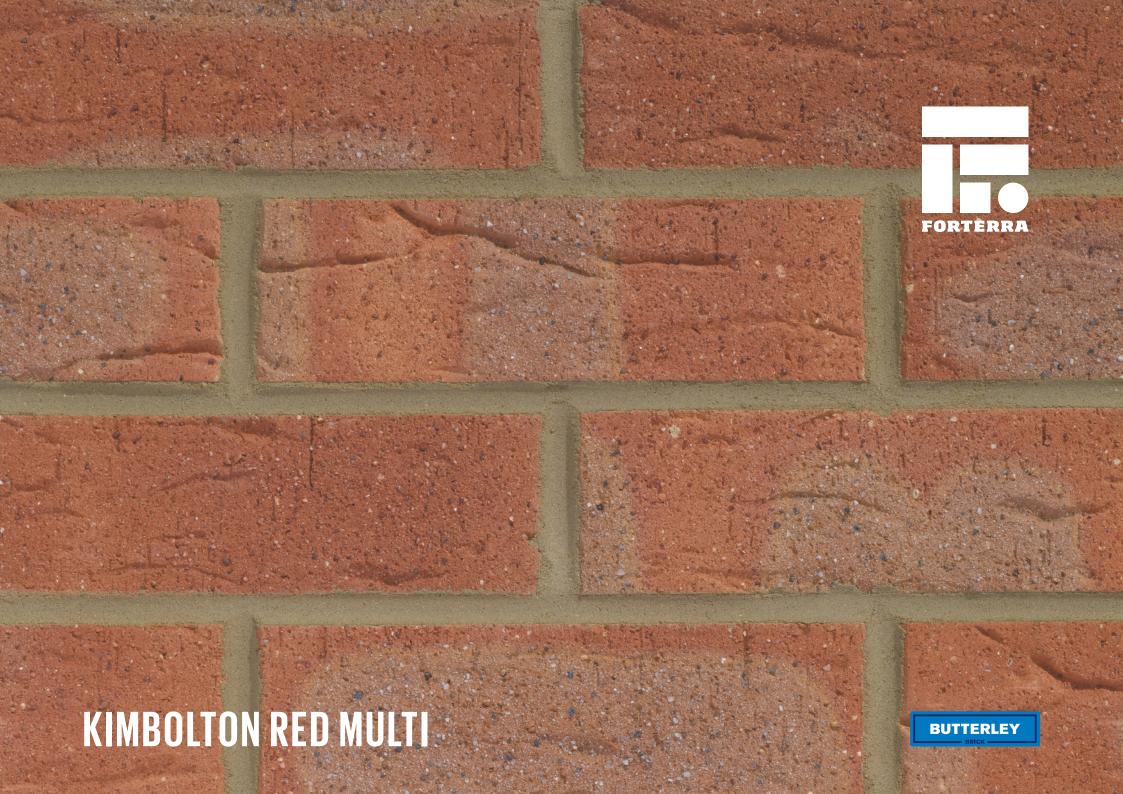

## KIMBOLTON RED MULTI

Manufactured to BS EN 771-1

Brick type

Category II, U, Clay Masonry Unit

Standard work size

215 x 102.5 x 65mm

**Dimensional tolerances** 

Tolerance category: T2 Range category: R1

SKU

SKIRKRM1600VO

Disclaimer: The reproduction of colours and textures is only as accurate as the printing process will allow. Photographic samples should be used when shortlisting products but we advise that an actual sample should be seen before ordering.