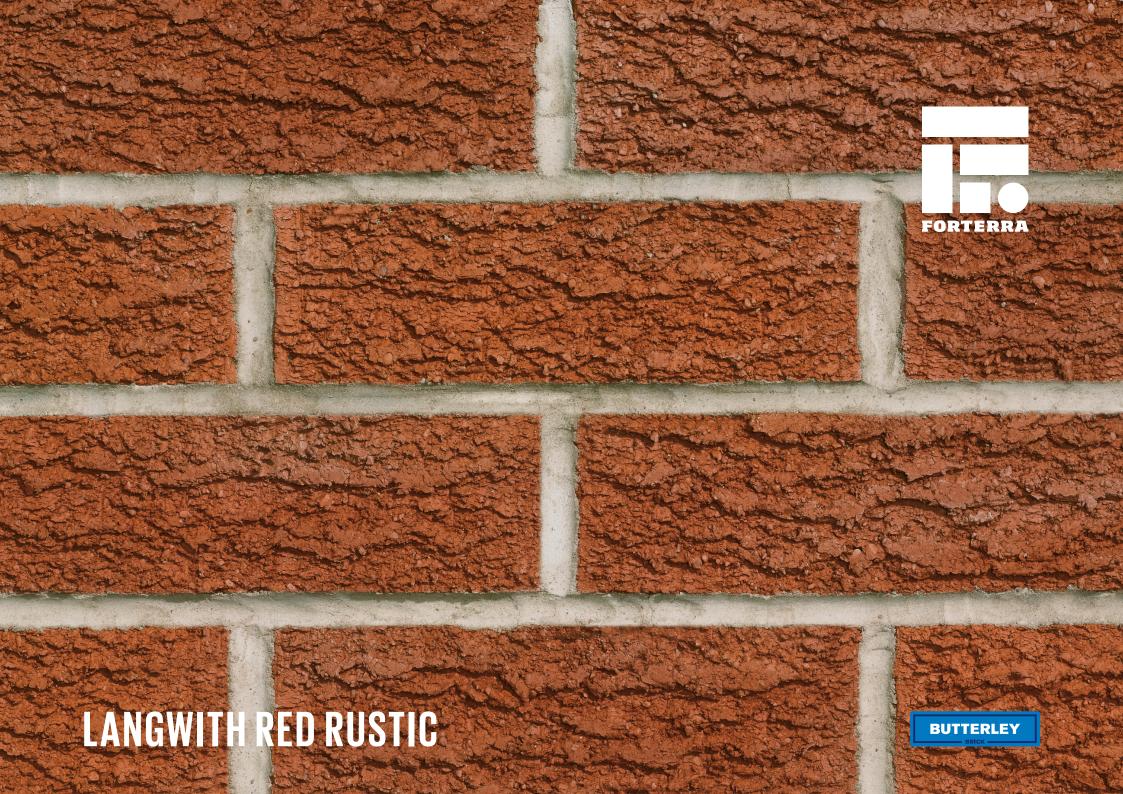

## **LANGWITH RED RUSTIC**

Manufactured to BS EN 771-1

Brick type

Category II, U, Clay Masonry Unit

Standard work size

215 x 102.5 x 65mm

**Dimensional tolerances** 

Tolerance category: T2 Range category: R1

**Compressive strength** 

 $\geq 75 \text{N/mm}^2$ 

Water absorption

≥ 7%

**Durability** 

F2

Active soluble salts content

S2

Configuration

Vertically Perforated 15-25% Voids

Dry weight per brick

2.5kg

Pack size

504

**Factory** 

Accrington

SKU

SACCLNR1600VO

Disclaimer: The reproduction of colours and textures is only as accurate as the printing process will allow. Photographic samples should be used when shortlisting products but we advise that an actual sample should be seen before ordering.