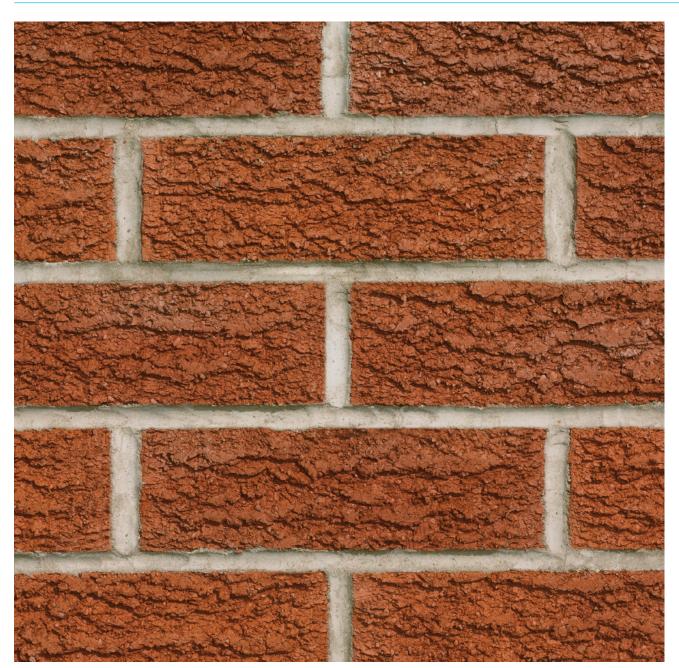

## **LANGWITH RED RUSTIC**

Manufactured to BS EN 771-1

Brick type

Category II, U, Clay Masonry Unit

Standard work size

215 x 102.5 x 65mm

**Dimensional tolerances** 

Tolerance category: T2 Range category: R1

**Compressive strength** 

 $\geq 75 \text{N/mm}^2$ 

Water absorption

≥ 7%

**Durability** 

F2

Active soluble salts content

S2

Configuration

Vertically Perforated 15-25% Voids

Dry weight per brick

2.5kg

Pack size

504

**Factory** 

Accrington

SKU

SACCLNR1600VO

Disclaimer: The reproduction of colours and textures is only as accurate as the printing process will allow. Photographic samples should be used when shortlisting products but we advise that an actual sample should be seen before ordering.