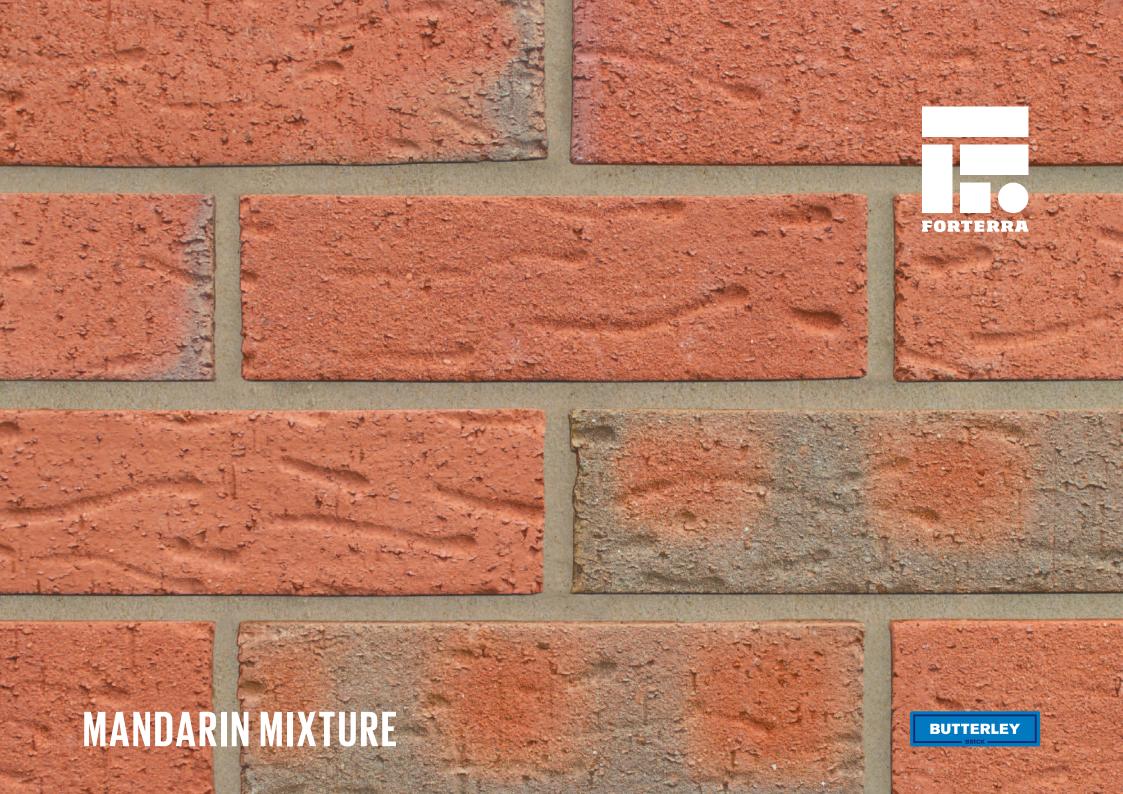

## MANDARIN MIXTURE

Manufactured to BS EN 771-1

Brick type

Category II, U, Clay Masonry Unit

Standard work size

215 x 102.5 x 65mm

**Dimensional tolerances** 

Tolerance category: T2 Range category: R1

SKU

SACCMAN1600VO

Disclaimer: The reproduction of colours and textures is only as accurate as the printing process will allow. Photographic samples should be used when shortlisting products but we advise that an actual sample should be seen before ordering.