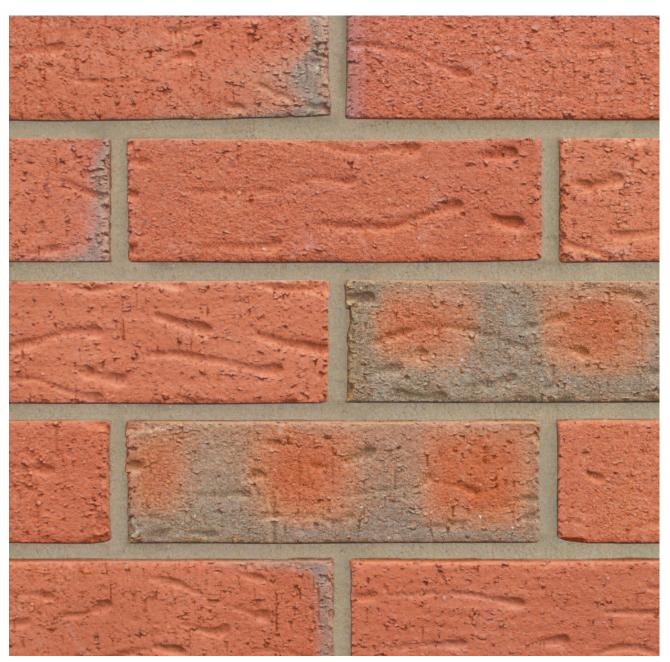

## MANDARIN MIXTURE

Manufactured to BS EN 771-1

Brick type

Category II, U, Clay Masonry Unit

Standard work size

215 x 102.5 x 65mm

**Dimensional tolerances** 

Tolerance category: T2 Range category: R1

SKU

SACCMAN1600VO

Disclaimer: The reproduction of colours and textures is only as accurate as the printing process will allow. Photographic samples should be used when shortlisting products but we advise that an actual sample should be seen before ordering.