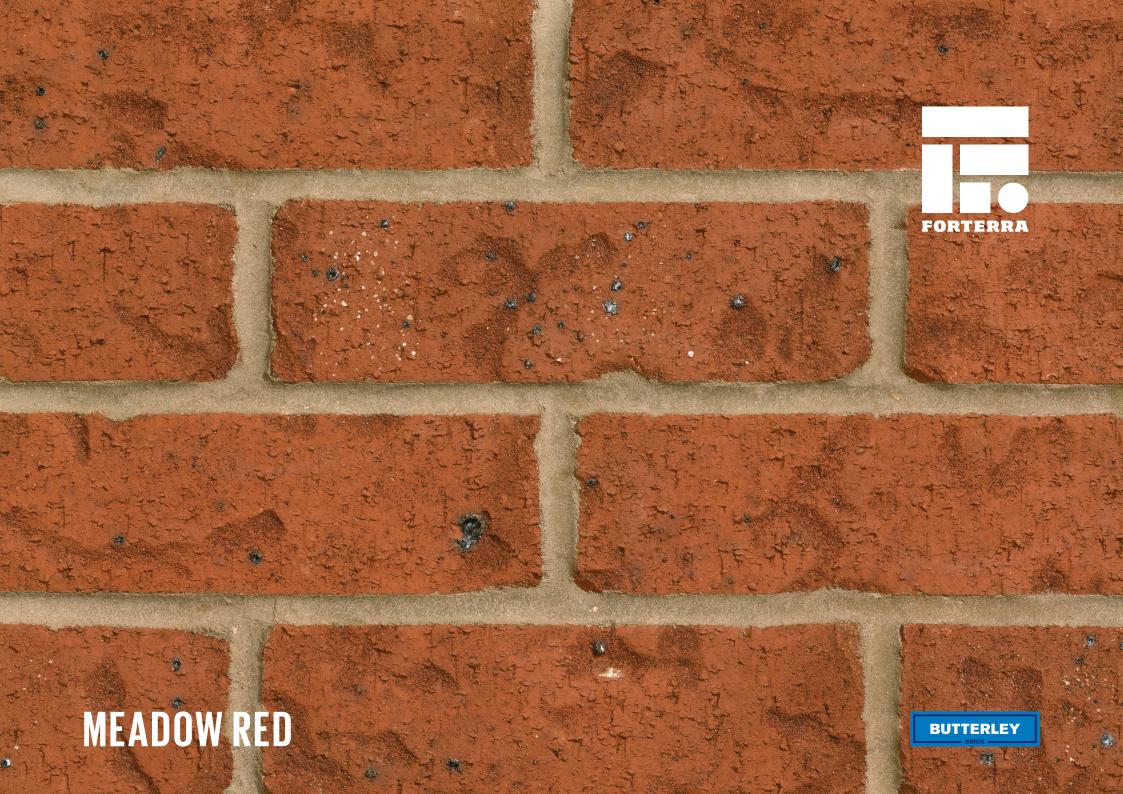

## **MEADOW RED**

Manufactured to BS EN 771-1

**Brick type** 

Category II, U, Clay Masonry Unit

Standard work size

215 x 102.5 x 65mm

**Dimensional tolerances** 

Tolerance category: T2 Range category: R1

**Compressive strength** 

≥ 75N/mm<sup>2</sup>

Water absorption

≤ 7%

**Durability** 

F2

Active soluble salts content

52

Configuration

Vertically Perforated 15-25% Voids

Dry weight per brick

2.5kg

Pack size

504

**Factory** 

Accrington

SKU

SACCMER1600VO

Disclaimer: The reproduction of colours and textures is only as accurate as the printing process will allow. Photographic samples should be used when shortlisting products but we advise that an actual sample should be seen before ordering.