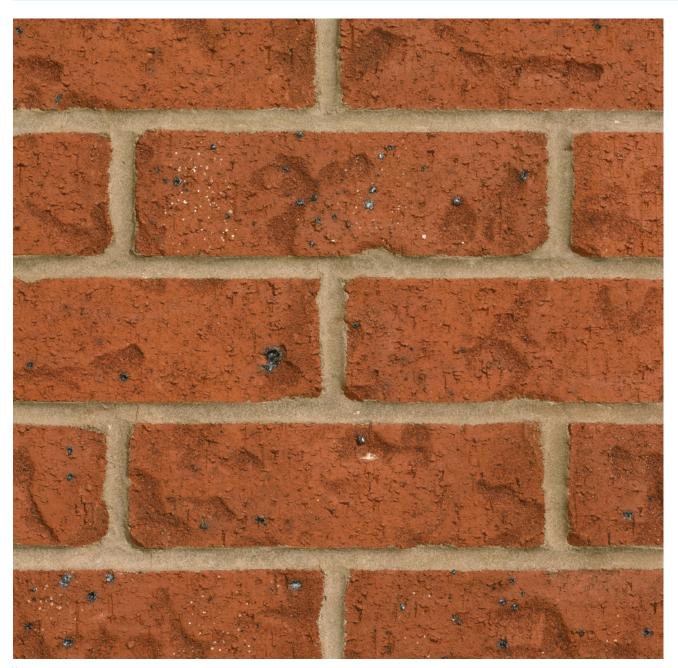

## **MEADOW RED**

Manufactured to BS EN 771-1

**Brick type** 

Category II, U, Clay Masonry Unit

Standard work size

215 x 102.5 x 65mm

**Dimensional tolerances** 

Tolerance category: T2 Range category: R1

**Compressive strength** 

≥ 75N/mm<sup>2</sup>

Water absorption

≤ 7%

**Durability** 

F2

Active soluble salts content

52

Configuration

Vertically Perforated 15-25% Voids

Dry weight per brick

2.5kg

Pack size

504

**Factory** 

Accrington

SKU

SACCMER1600VO

Disclaimer: The reproduction of colours and textures is only as accurate as the printing process will allow. Photographic samples should be used when shortlisting products but we advise that an actual sample should be seen before ordering.