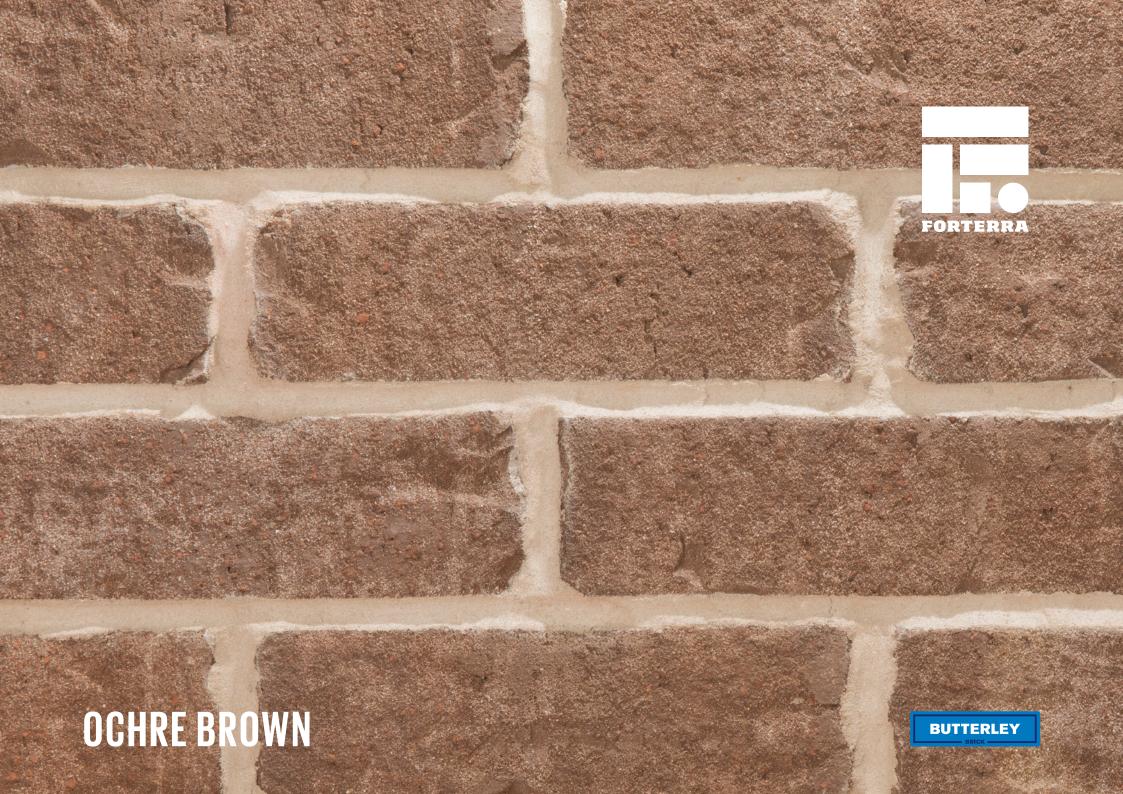

## **OCHRE BROWN**

Manufactured to BS EN 771-1

**Brick type** 

Category II, U, Clay Masonry Unit

Standard work size

215 x 102.5 x 65mm

**Dimensional tolerances** 

Tolerance category: T2 Range category: R1

SKU

SACCOCB1600VO

Disclaimer: The reproduction of colours and textures is only as accurate as the printing process will allow. Photographic samples should be used when shortlisting products but we advise that an actual sample should be seen before ordering.