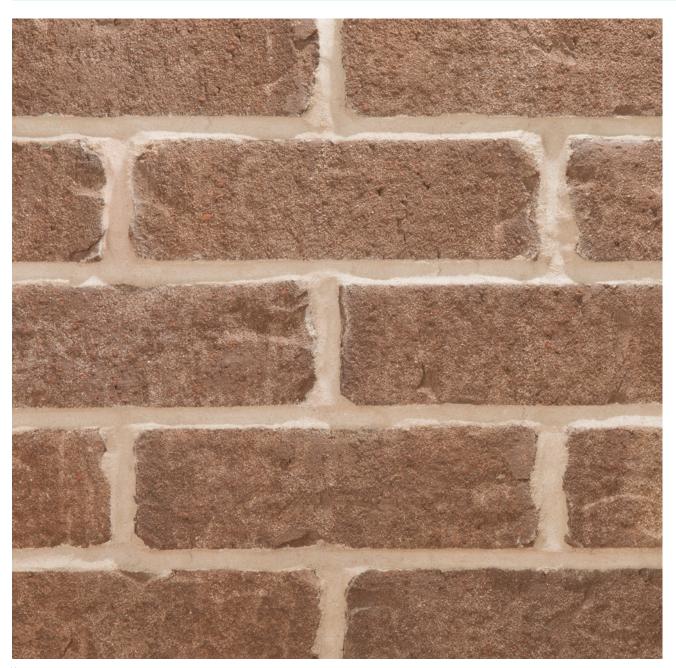

## **OCHRE BROWN**

Manufactured to BS EN 771-1

**Brick type** 

Category II, U, Clay Masonry Unit

Standard work size

215 x 102.5 x 65mm

**Dimensional tolerances** 

Tolerance category: T2 Range category: R1

SKU

SACCOCB1600VO

Disclaimer: The reproduction of colours and textures is only as accurate as the printing process will allow. Photographic samples should be used when shortlisting products but we advise that an actual sample should be seen before ordering.