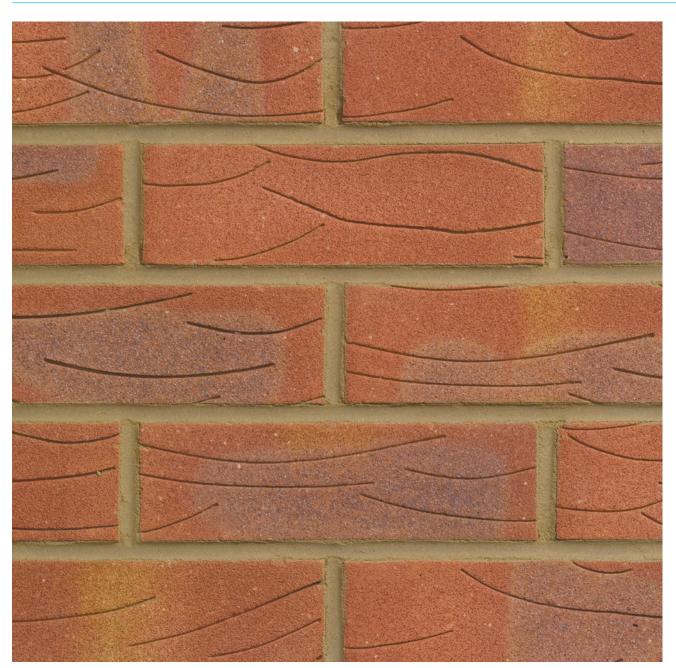

## SHERWOOD RED MIXTURE

Manufactured to BS EN 771-1

**Brick type** 

Category II, U, Clay Masonry Unit

Standard work size

215 x 102.5 x 65mm

**Dimensional tolerances** 

Tolerance category: T2 Range category: R1

SKU

SKIRSRM1600VO

Disclaimer: The reproduction of colours and textures is only as accurate as the printing process will allow. Photographic samples should be used when shortlisting products but we advise that an actual sample should be seen before ordering.