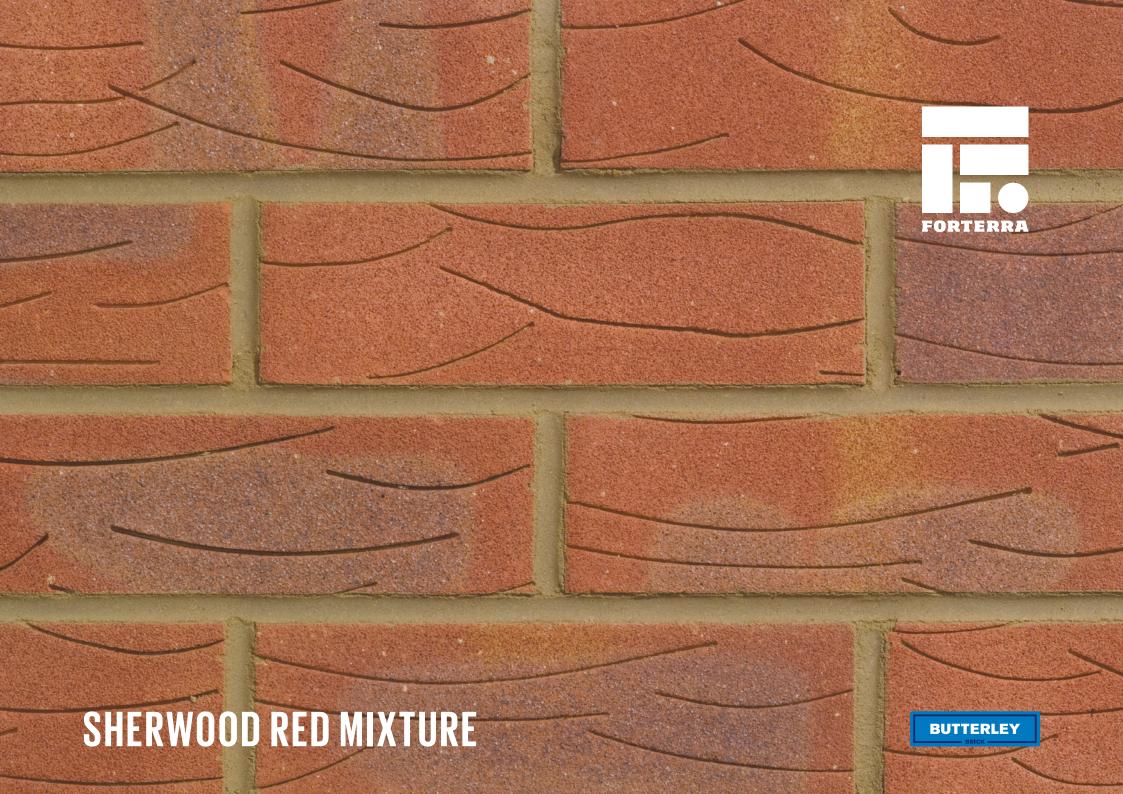

## SHERWOOD RED MIXTURE

Manufactured to BS EN 771-1

**Brick type** 

Category II, U, Clay Masonry Unit

Standard work size

215 x 102.5 x 65mm

**Dimensional tolerances** 

Tolerance category: T2 Range category: R1

SKU

SKIRSRM1600VO

Disclaimer: The reproduction of colours and textures is only as accurate as the printing process will allow. Photographic samples should be used when shortlisting products but we advise that an actual sample should be seen before ordering.