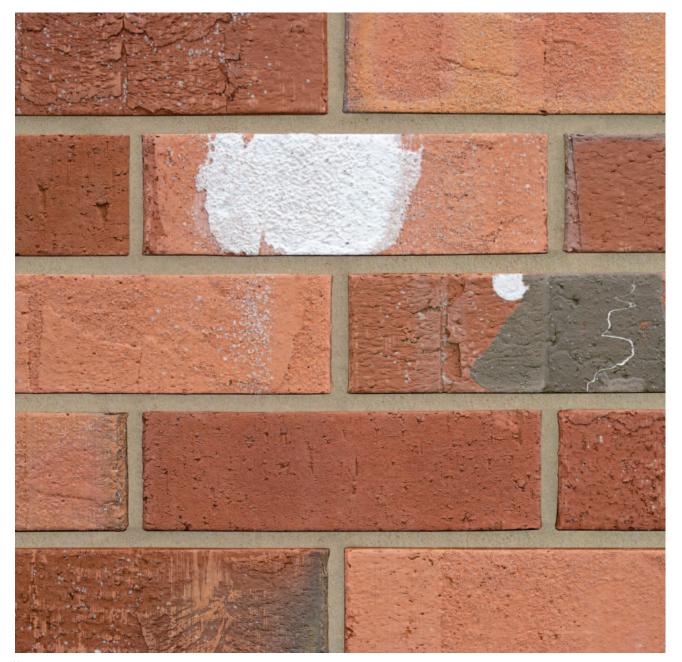

## **SOUTHDOWN MULTI**

Manufactured to BS EN 771-1

**Brick type** 

Category II, U, Clay Masonry Unit

Standard work size

215 x 102.5 x 65mm

**Dimensional tolerances** 

Tolerance category: T2 Range category: R1

SKU

SACCSOM1600VO

Disclaimer: The reproduction of colours and textures is only as accurate as the printing process will allow. Photographic samples should be used when shortlisting products but we advise that an actual sample should be seen before ordering.