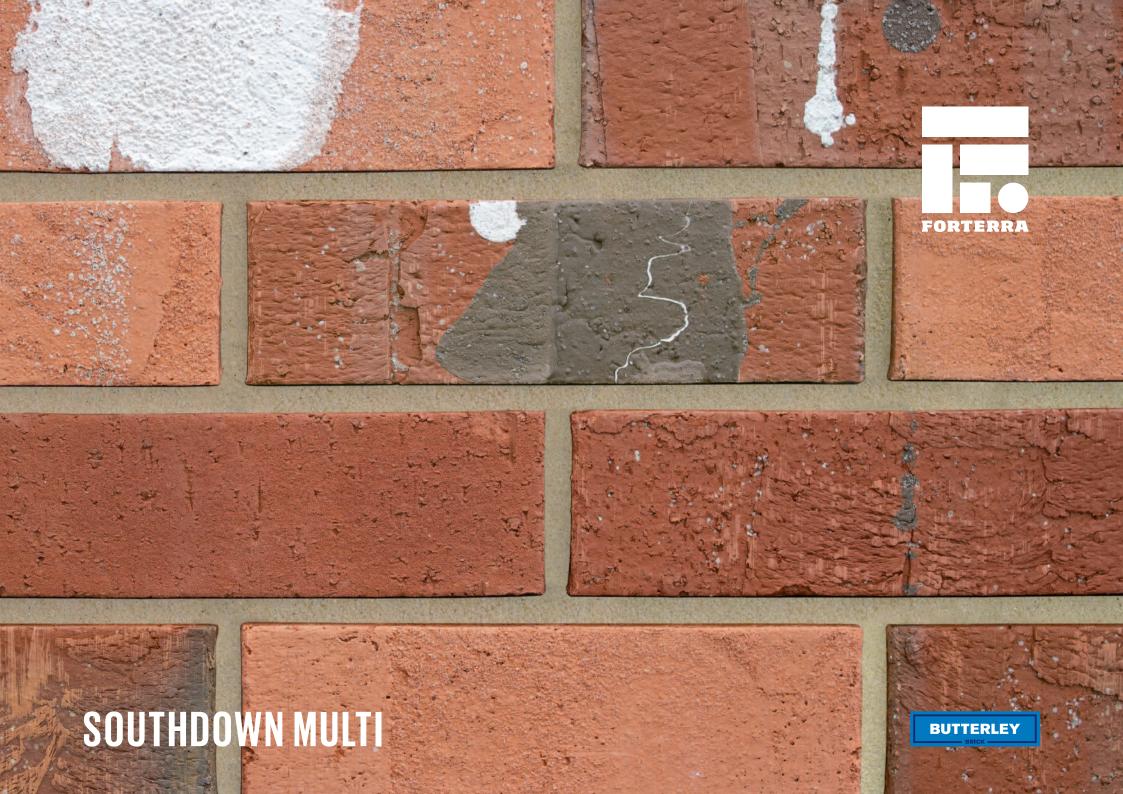

## **SOUTHDOWN MULTI**

Manufactured to BS EN 771-1

**Brick type** 

Category II, U, Clay Masonry Unit

Standard work size

215 x 102.5 x 65mm

**Dimensional tolerances** 

Tolerance category: T2 Range category: R1

SKU

SACCSOM1600VO

Disclaimer: The reproduction of colours and textures is only as accurate as the printing process will allow. Photographic samples should be used when shortlisting products but we advise that an actual sample should be seen before ordering.