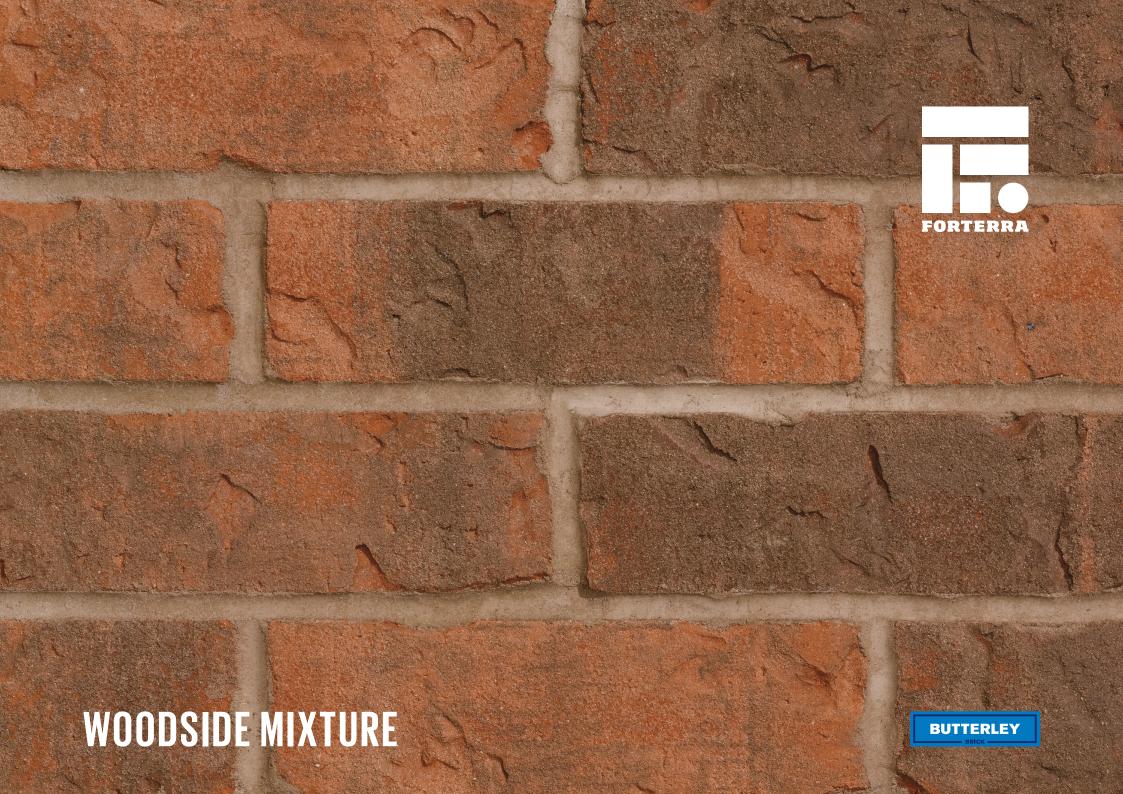

## **WOODSIDE MIXTURE**

Manufactured to BS EN 771-1

**Brick type** 

Category II, U, Clay Masonry Unit

Standard work size

215 x 102.5 x 65mm

**Dimensional tolerances** 

Tolerance category: T2 Range category: R1

SKU

SACCWOO1600VO

Disclaimer: The reproduction of colours and textures is only as accurate as the printing process will allow. Photographic samples should be used when shortlisting products but we advise that an actual sample should be seen before ordering.