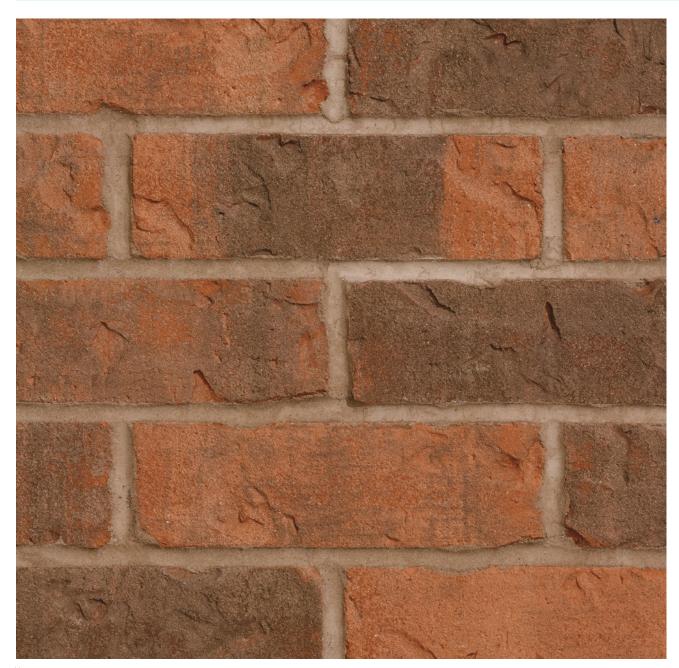

## **WOODSIDE MIXTURE**

Manufactured to BS EN 771-1

**Brick type** 

Category II, U, Clay Masonry Unit

Standard work size

215 x 102.5 x 65mm

**Dimensional tolerances** 

Tolerance category: T2 Range category: R1

SKU

SACCWOO1600VO

Disclaimer: The reproduction of colours and textures is only as accurate as the printing process will allow. Photographic samples should be used when shortlisting products but we advise that an actual sample should be seen before ordering.