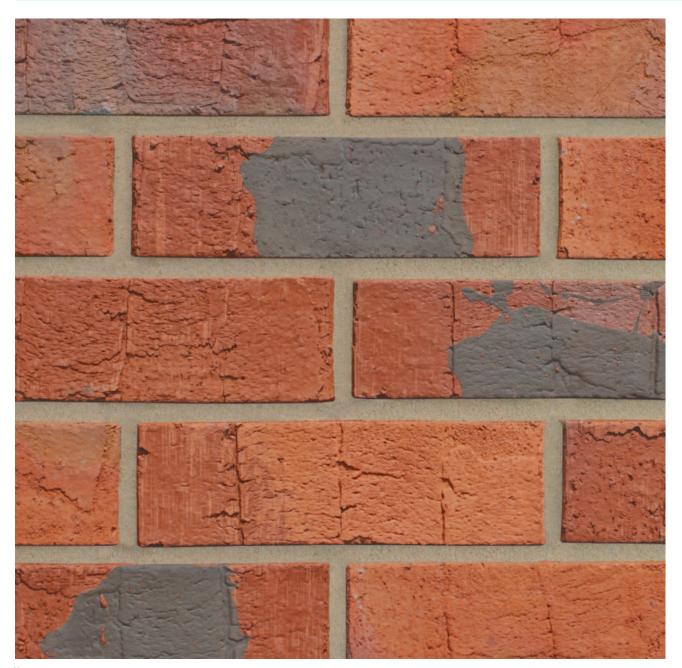

## **WOODSTOCK BLEND RESERVE**

Manufactured to BS EN 771-1

**Brick type** 

Category II, U, Clay Masonry Unit

Standard work size

215 x 102.5 x 65mm

**Dimensional tolerances** 

Tolerance category: T2 Range category: R1

**Compressive strength** 

 $\geq 75 \text{N/mm}^2$ 

Water absorption

≤ 7%

**Durability** 

F2

Active soluble salts content

S2

Configuration

Vertically Perforated 15-25% Voids

Dry weight per brick

2.5kg

Pack Size

504

**Factory** 

Accrington

SKU

SACCWBR1600VO

Disclaimer: The reproduction of colours and textures is only as accurate as the printing process will allow. Photographic samples should be used when shortlisting products but we advise that an actual sample should be seen before ordering.