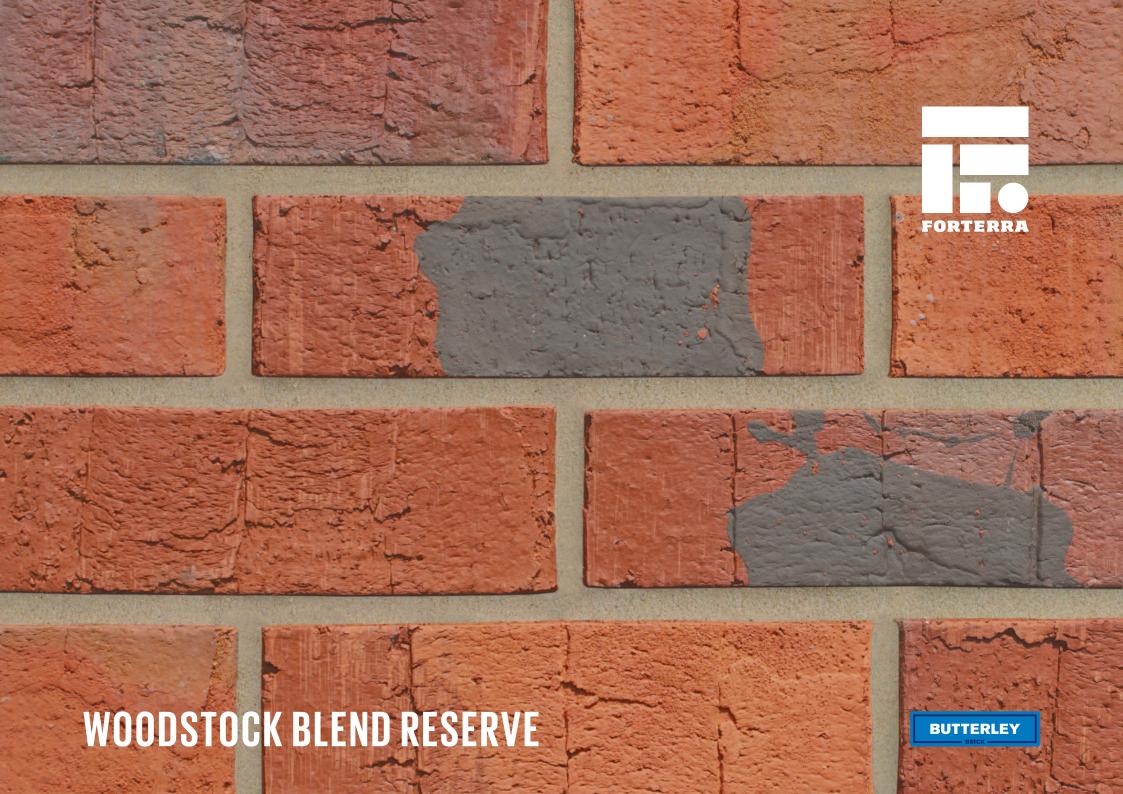

## **WOODSTOCK BLEND RESERVE**

Manufactured to BS EN 771-1

**Brick type** 

Category II, U, Clay Masonry Unit

Standard work size

215 x 102.5 x 65mm

**Dimensional tolerances** 

Tolerance category: T2 Range category: R1

**Compressive strength** 

 $\geq 75 \text{N/mm}^2$ 

Water absorption

≤ 7%

**Durability** 

F2

Active soluble salts content

S2

Configuration

Vertically Perforated 15-25% Voids

Dry weight per brick

2.5kg

Pack Size

504

**Factory** 

Accrington

SKU

SACCWBR1600VO

Disclaimer: The reproduction of colours and textures is only as accurate as the printing process will allow. Photographic samples should be used when shortlisting products but we advise that an actual sample should be seen before ordering.