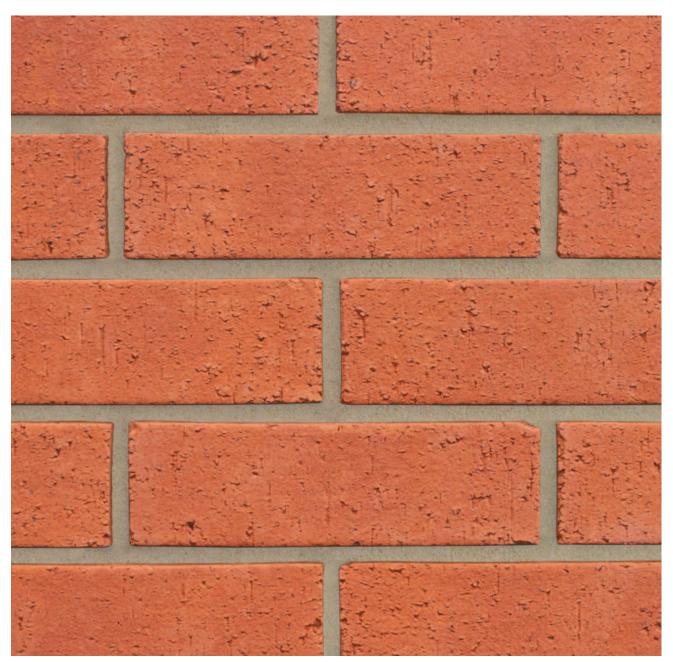

## YORKSHIRE RED BLEND

Manufactured to BS EN 771-1

Brick type

Category II, U, Clay Masonry Unit

Standard work size

215 x 102.5 x 65mm

**Dimensional tolerances** 

Tolerance category: T2 Range category: R1