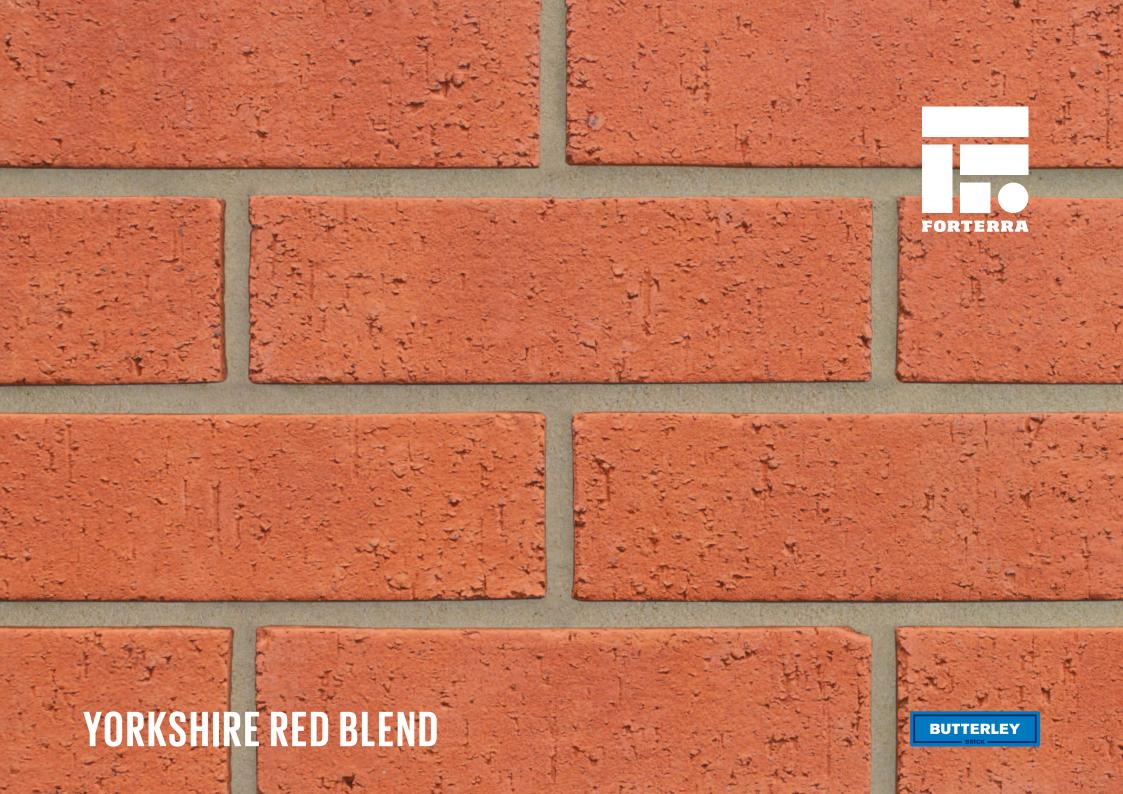

## YORKSHIRE RED BLEND

Manufactured to BS EN 771-1

Brick type

Category II, U, Clay Masonry Unit

Standard work size

215 x 102.5 x 65mm

**Dimensional tolerances** 

Tolerance category: T2 Range category: R1