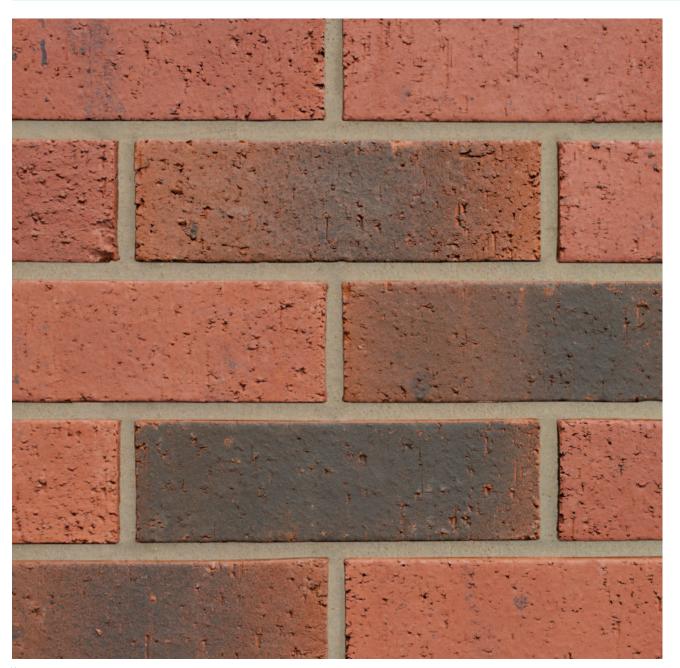

## **ABBEY WEATHERED**

Manufactured to BS EN 771-1

**Brick type** 

Category II, U, Clay Masonry Unit

Standard work size

215 x 102.5 x 65mm

**Dimensional tolerances** 

Tolerance category: T2 Range category: R1