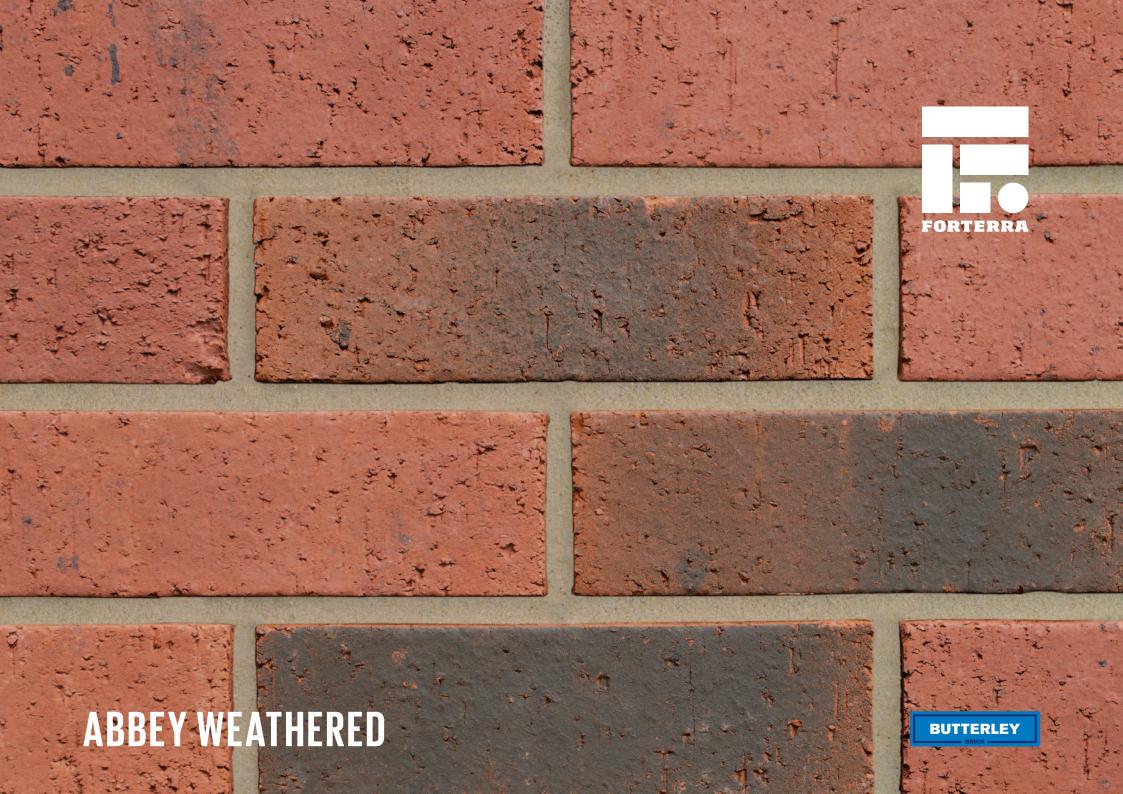

## **ABBEY WEATHERED**

Manufactured to BS EN 771-1

**Brick type** 

Category II, U, Clay Masonry Unit

Standard work size

215 x 102.5 x 65mm

**Dimensional tolerances** 

Tolerance category: T2 Range category: R1