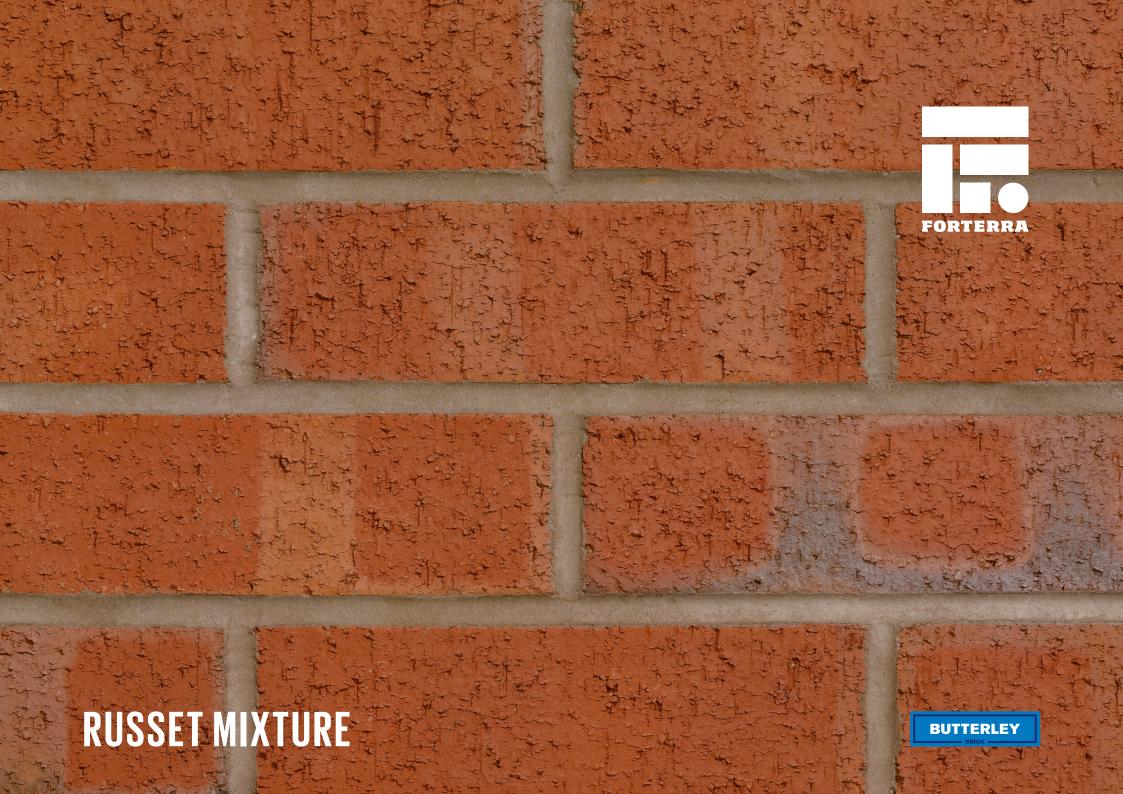

## **RUSSET MIXTURE**

Manufactured to BS EN 771-1

Brick type

Category II, U, Clay Masonry Unit

Standard work size

215 x 102.5 x 65mm

**Dimensional tolerances** 

Tolerance category: T2 Range category: R1

**Compressive strength** 

≥ 75N/mm<sup>2</sup>

Water absorption

≤ 7%

**Durability** 

F2

Active soluble salts content

S2

Configuration

Vertically Perforated 15-25% Voids

Dry weight per brick

2.5kg

Pack size

504

**Factory** 

Accrington

SKU

SACCRRE1600VO

Disclaimer: The reproduction of colours and textures is only as accurate as the printing process will allow. Photographic samples should be used when shortlisting products but we advise that an actual sample should be seen before ordering.