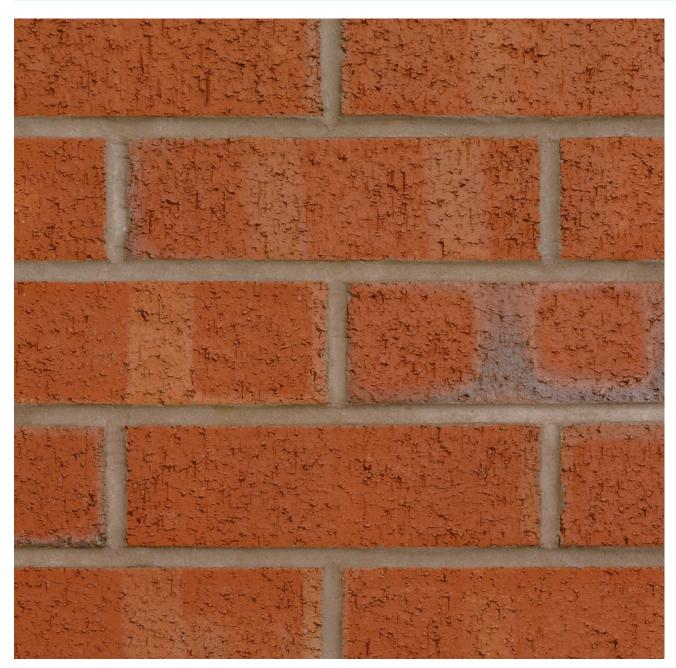

## **RUSSET MIXTURE**

Manufactured to BS EN 771-1

Brick type

Category II, U, Clay Masonry Unit

Standard work size

215 x 102.5 x 65mm

**Dimensional tolerances** 

Tolerance category: T2 Range category: R1

**Compressive strength** 

≥ 75N/mm<sup>2</sup>

Water absorption

≤ 7%

**Durability** 

F2

Active soluble salts content

S2

Configuration

Vertically Perforated 15-25% Voids

Dry weight per brick

2.5kg

Pack size

504

**Factory** 

Accrington

SKU

SACCRRE1600VO

Disclaimer: The reproduction of colours and textures is only as accurate as the printing process will allow. Photographic samples should be used when shortlisting products but we advise that an actual sample should be seen before ordering.